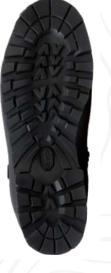

### DESCRIPTION

The Alvier is a trekking-type high safety shoe. It features a Vibram<sup>®</sup> anti-perforation composite sole, a waterproof-breathable eVent<sup>®</sup> inner lining and a Perwanger<sup>®</sup> leather upper with polyamide laces. Rugged, they feature a rubber side stone guard.

#### **3 MAIN BENEFITS**

- Vibram<sup>®</sup>: These soles are made of an advanced rubber offering unrivalled grip, waterproofing and optimum comfort.
- eVent<sup>®</sup>: This waterproof membrane resists moisture and water molecules thanks to a direct ventilation system. Moisture wicks away from the fabric and prevents water from penetrating inside. This material helps users stay dry and comfortable when wearing it.