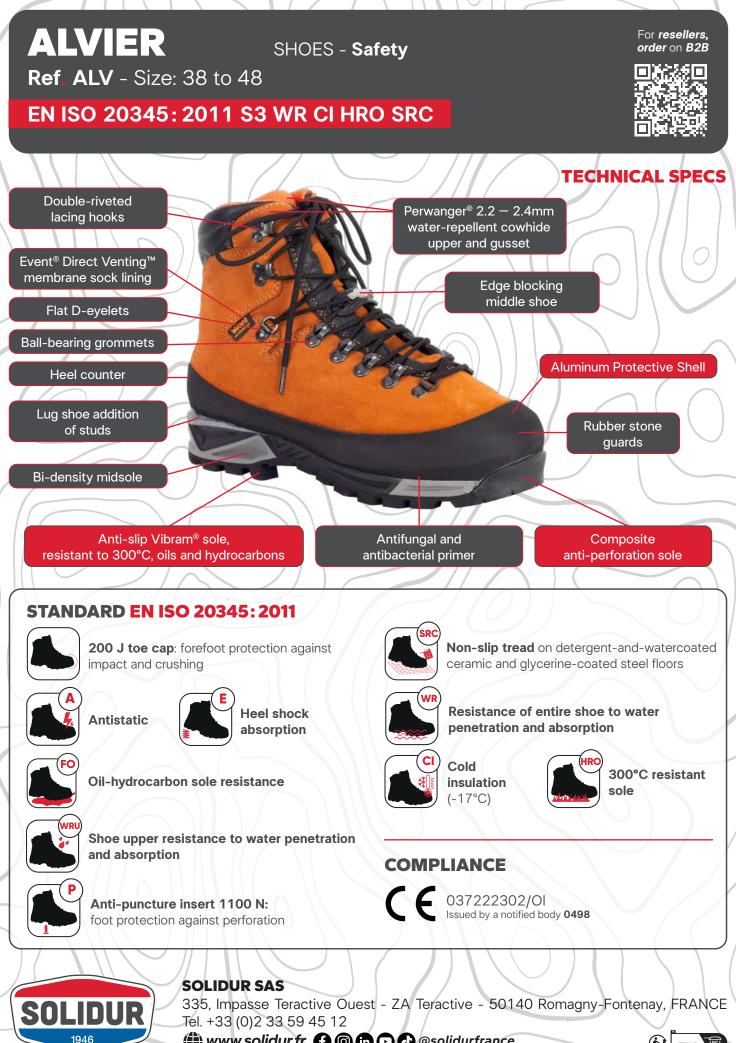

## **ALVIER**

SHOES - Safety Ref. ALV - Size: 38 to 48 EN ISO 20345: 2011 S3 WR CI HRO SRC

The PPE Specialist

PERWANGER® LEATHER we trust in nature

UNISEX MODEL

### DESCRIPTION

The Alvier is a trekking-type high safety shoe. It features a Vibram<sup>®</sup> anti-perforation composite sole, a waterproof-breathable eVent<sup>®</sup> inner lining and a Perwanger<sup>®</sup> leather upper with polyamide laces. Rugged, they feature a rubber side stone guard.

#### **3 MAIN BENEFITS**

- Vibram<sup>®</sup>: These soles are made of an advanced rubber offering unrivalled grip, waterproofing and optimum comfort.
- eVent<sup>®</sup>: This waterproof membrane resists moisture and water molecules thanks to a direct ventilation system. Moisture wicks away from the fabric and prevents water from penetrating inside. This material helps users stay dry and comfortable when wearing it.

Perwanger<sup>®</sup>: This water-repellent leather prevents water from seeping in, while ensuring the leather's breathability. Due to special tanning techniques this leather resists abrasions even on rocky terrain and ensures longevity.