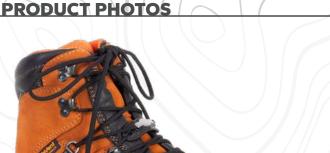

## **ALVIER**

SHOES - Safety Ref. ALV - Size: 38 to 48 EN ISO 20345: 2011 S3 WR CI HRO SRC

The PPE Specialist

PERWANGER® LEATHER we trust in nature

UNISEX MODEL

### DESCRIPTION

The Alvier is a trekking-type high safety shoe. It features a Vibram<sup>®</sup> anti-perforation composite sole, a waterproof-breathable eVent<sup>®</sup> inner lining and a Perwanger<sup>®</sup> leather upper with polyamide laces. Rugged, they feature a rubber side stone guard.